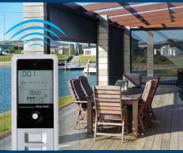

### Motorisation

Optional motorisation is a popular choice for many household and commercial applications. The motor is hidden within the pelmet, and the blind can be left at any height.